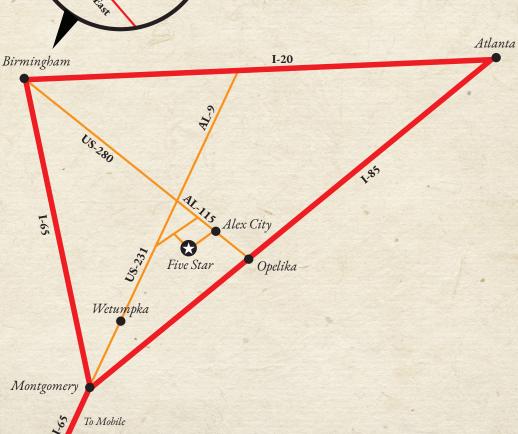

## **FROM BIRMINGHAM**

US-280 East through Sylacauga toward Alex City. After passing mile marker (61) travel another 0.8 miles to AL-115. Turn right and travel 1.8 miles (watch for historical marker). Turn left on county road #65. Five Star Plantation gate is 200 yards on right.

## FROM MONTGOMERY

US-231 to Wetumpka.
North on AL-9. Stay on
AL-9 until right on AL-115.
Travel AL-115 for 1.3 miles.
County road #65 is on
right (watch for historical
marker). Turn right on
county road #65. Five Star
Plantation gate is 200 yards
on right.

## FROM ATLANTA

I-85 South to US-280 West. Travel US-280 through Alex City. Left on AL-115. Travel 1.8 miles (watch for historical marker). Turn left on county road #65. Five Star Plantation gate is 200 yards on right.

I-20 West toward
Birmingham. Left on AL-9.
Travel South to US-280
heading east toward Alex
City. After passing mile
mark (61) travel another 0.8
miles to AL-115. Turn right
and travel 1.8 miles (watch
for historical marker). Turn
left on county road #65. Five
Star Plantation gate is 200
yards on right.